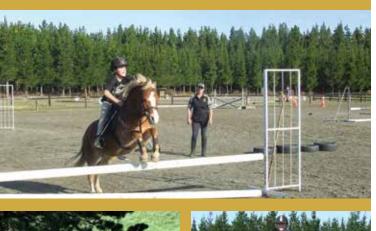

#### TOP CLASS FACILITIES

Our impressive new centre at McLeans Island has been specially designed and built to provide a range of popular riding disciplines:

- 60m x 20m all-weather Dressage Arena
- 60m x 60m all-weather Show Jumping Arena
- · Cross Country schooling area
- Access to trail rides
- Lunging/Round pen

# YOUR HORSES OR OURS

We have a range of specifically selected horses and ponies available or riders may bring their own mounts.

All levels of riders are catered for, from complete beginners to advanced.